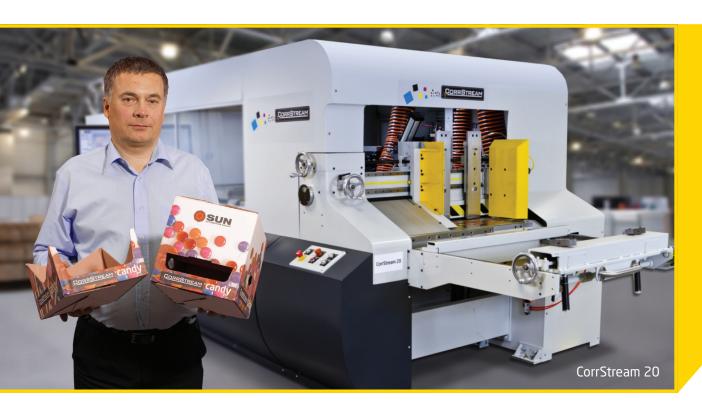

## CorrStream® Digital Printer Series

True Industrial Inkjet dedicated to the corrugated industry; robust, reliable, and consistent

The CorrStream series of digital printers are designed and built for the corrugated sector.

They combine established inkjet technology with proven SUN Automation feed and corrugated material handling expertise.

CorrStream is the first digital printer to bring the familiar machine set-up of continuous lead edge feeding, printing, and delivery to box converters.

Single Pass, simple to use, low maintenance and backed by SUN Automation Service assurance, CorrStream represents the first truly industrial digital press to enter the corrugated sector.