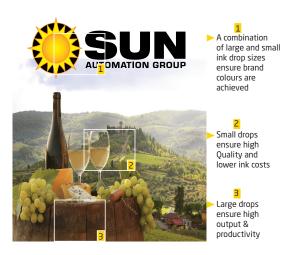

## CorrStream® re-invents how box plants create value on existing and new product sales

Introducing CorrStream®: Dynamic Colour Range (DCR) technology, from SUN Automation. The latest inkjet systems are used to provide the ability to control quality and colour consistency with the most efficient ink usage possible.

Simply, this technology provides all the solutions corrugated packaging convertors require - high productivity at the right quality, colour consistency and print costs.

Providing precision and control at all levels of the workflow over tone, clarity, colour and coverage. The result - quality and flexibility with low ink costs.

CorrStream DCR technology ensures every batch meets all your print demands:

CorrStream utilises Grey-levels to produce fine resolution, excellent gamut and print detail, from inks specifically designed for corrugated substrates