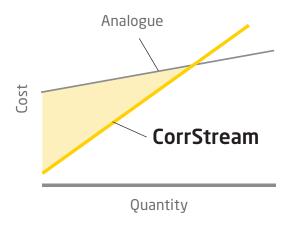

#### Expand production capabilities on one platform

Increase profitability on your printed products via reduced costs, higher levels of output and new added value opportunities.

- CorrStream® reduces your operating costs with reduced set-up and downtime. Ink management, via CorrStream DCR technology, provides you with maximum print quality and colour control at the lowest ink costs.
- CorrStream consistently and reliably achieves output speeds to match and exceed traditional corrugated print presses. Your uptime will increase allowing you more flexibility and opportunity for value.
- Seek and find value added opportunities never before available to box plants. Inventory and MOQ reduction, along with the ability to meet the brand owners demands will put you back in control.

# MEETING THE NEEDS OF THE MODERN BOX PLANT

Printed Corrugated is in demand more than ever, as are the pressures of reducing batch sizes, increased operating costs and stock.

The CorrStream® High-Speed Digital Printer bridges the profitability gap with a combination of lower operating costs, compared to Flexographic printing, and higher speeds and media support than other digital processes.