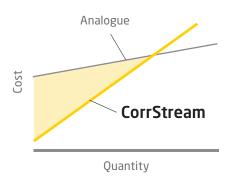

#### Expand production capabilities on one platform

Increase profitability on your printed products via reduced costs, higher levels of output and new added value opportunities.

- CorrStream® reduces your operating costs with reduced set-up and downtime. Ink management, via CorrStream DCR technology, provides you with maximum print quality and colour control at the lowest ink costs.
- CorrStream consistently and reliably achieves output speeds to match and exceed traditional corrugated print presses. Your uptime will increase allowing you more flexibility and opportunity for value.
- Seek and find value added opportunities never before available to box plants. Inventory and MOQ reduction, along with the ability to meet the brand owners demands will put you back in control.

# MEETING THE NEEDS OF THE MODERN BOX PLANT

Printed Corrugated is in demand more than ever, as are the pressures of reducing batch sizes, increased operating costs and stock.

The CorrStream® High-Speed Digital Printer bridges the profitability gap with a combination of lower operating costs, compared to Flexographic printing, and higher speeds and media support than other digital processes.