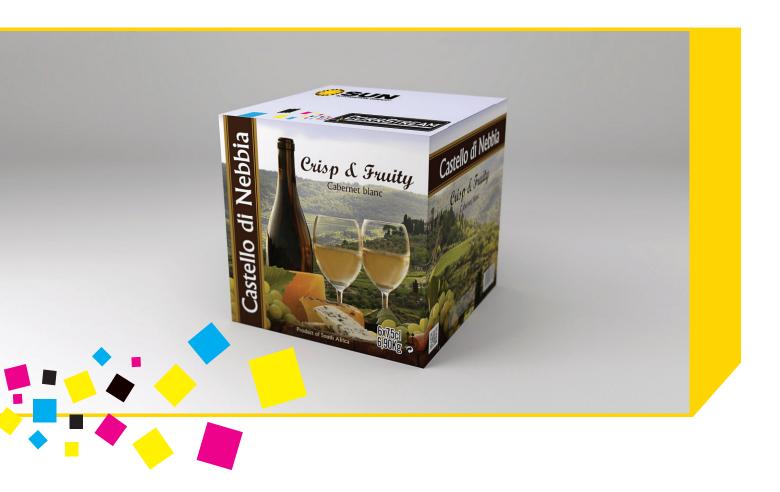

# MEETING THE NEEDS OF THE MODERN BOX PLANT

Printed Corrugated is in demand more than ever, as are the pressures of reducing batch sizes, increased operating costs and stock.

The CorrStream® High-Speed Digital Printer bridges the profitability gap with a combination of lower operating costs, compared to Flexographic printing, and higher speeds and media support than other digital processes.

## CorrStream® re-invents how box plants create value on existing and new product sales

Introducing CorrStream®: Dynamic Colour Range (DCR) technology, from SUN Automation. The latest inkjet systems are used to provide the ability to control quality and colour consistency with the most efficient ink usage possible.

Simply, this technology provides all the solutions corrugated packaging convertors require - high productivity at the right quality, colour consistency and print costs.

Providing precision and control at all levels of the workflow over tone, clarity, colour and coverage. The result - quality and flexibility with low ink costs.