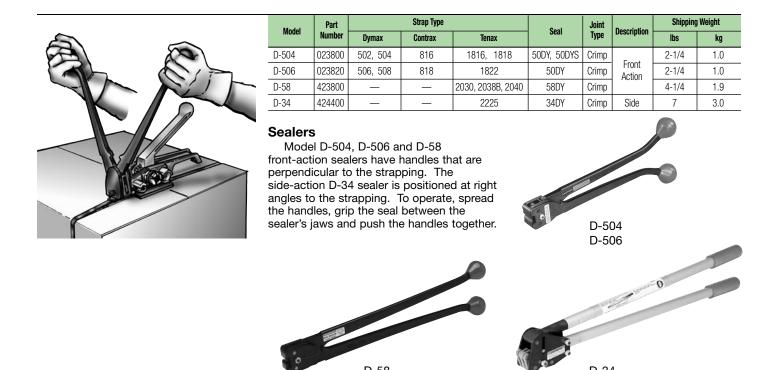

.



STD

PTC-16, PTC-19



| Madal | Part<br>Number | Strap Type |          |                   | Description          | Shipping Weight |     |
|-------|----------------|------------|----------|-------------------|----------------------|-----------------|-----|
| Model |                | Dymax      | Contrax  | Tenax             | Description          | lbs             | kg  |
| WHD   | 257400         | 502, 504   | 816, 818 | 1816, 1818, 1822, | Windlass with cutter | 9               | 4.1 |
|       |                | 506, 508   |          | 2030, 2040        |                      |                 |     |

#### Windlass tensioner

Applies tension by gripping one end of the strapping and winding the other around a slotted shaft.



## 

# **Manual Sealers**

### For plastic strapping



D-58

D-34