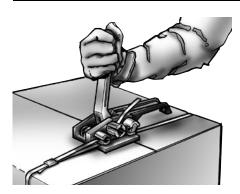

Model  |                | Dymax      | Contrax  | Tenax       | Description           | lbs             | kg  |
| STD    | 257080         | 502, 504   | 816, 818 | 1816, 1818, | Feedwheel with cutter | 3-1/4           | 1.5 |
|        |                |            | 506, 508 | 1822        |                       |                 |     |
| PTC-16 | 426020         | _          | —        | 2030, 2040  | Feedwheel with cutter | 7               | 3.2 |
| PTC-19 | 426040         | _          | —        | 2225        | Feedwheel with cutter | 7               | 3.2 |

#### **Feedwheel tensioner**

A serrated feedwheel grips the strapping and rotates to draw up slack. Fast and easy to position and use. Take-up is unlimited, and strapping may be used directly off the coil.



STD

PTC-16, PTC-19



| Madal | Part<br>Number | Strap Type |          |                   | Description          | Shipping Weight |     |
|-------|----------------|------------|----------|-------------------|----------------------|-----------------|-----|
| Model |                | Dymax      | Contrax  | Tenax             | Description          | lbs             | kg  |
| WHD   | 257400         | 502, 504   | 816, 818 | 1816, 1818, 1822, | Windlass with cutter | 9               | 4.1 |
|       |                | 506, 508   |          | 2030, 2040        |                      |                 |     |

#### Windlass tensioner

Applies tension by gripping one end of the strapping and winding the other around a slotted shaft.



## 

# **Manual Sealers**

### For plastic strapping



D-58

D-34