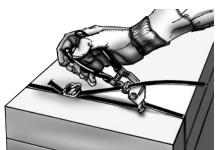

#### Walking gripper tensioner

Lightweight tensioner/cutter designed for buckle applications with plastic strapping. Provides maximum tension with Steelock or Dylock buckles.

\* Tool may be used with 816, 818 Contrax strapping, but only with the 50DL buckle (Not the 50SL).