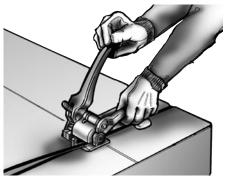

#### Windlass tensioner

Applies tension by gripping one end of the strapping and winding the other around a slotted shaft.