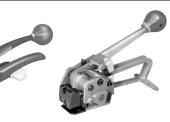

#### Windlass tensioner

Applies tension by gripping one end of the strapping and winding the other around a slotted shaft.