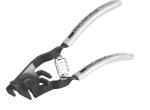

#### Walking gripper tensioner

Lightweight tensioner/cutter designed for buckle applications with plastic strapping. Provides maximum tension with Steelock or Dylock buckles.

\* Tool may be used with 816, 818 Contrax strapping, but only with the 50DL buckle (Not the 50SL).