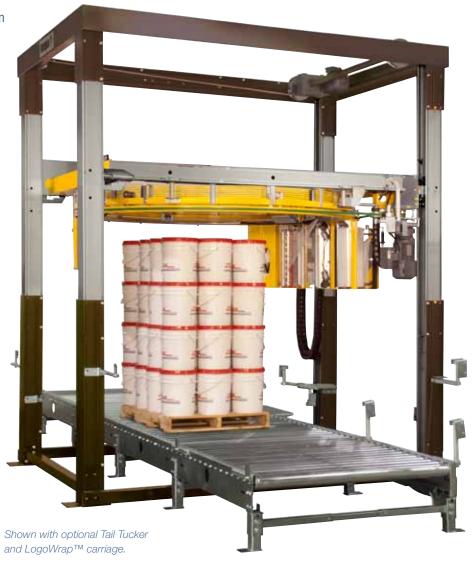

# "B" Series

**Automatic Rotary Ring Stretch Wrapper** 

#### **Octopus features**

- Medium to high speed wrapping loaded with features
- Superior tension control allows for customised wrapping
- Easy S film carriage design offers unmatched performance

The OCTOPUS aluminum frame version is a fully automatic pallet wrapping machine incorporating the latest technology and the famous **OCTOPUS** ring type method. The wrapping film reel is suspended from a ring and it revolves around the pallet. The ring is raised and lowered according to the wrapping program. The pallet remains stationary, which makes the wrapping of unstable and "lightweight" products considerably easier. There are no centrifugal forces to cause stress or strain on the load or on the equipment. As the ring can be accurately positioned in the vertical direction, wrapping can be started and finished at any height required. The OCTOPUS provides optimal load containment while optimising film usage.

A reliable and economical solution for wrapping pallets. It can accommodate a wide range of pallet load sizes and is versatile enough to handle a variety of applications. The Octopus is silent in operation and easily maintained. The machine is modular in design, allowing for numerous innovative options to help solve your specific stretch packaging challenge.