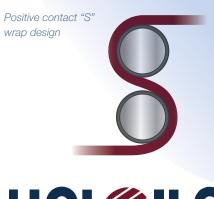

#### Consistency and Unmatched Flexibility

Advanced *Easy S* film carriage ensures a higher, more consistent pre-stretch while the ring design allows for unlimited wrap patterns and optimised film usage

This unique, easy load film carriage design provides all of the benefits of an "S" wrap while still being very user friendly. Compared to traditional "W" wrap systems, the positive contact of the "S" wrap pattern improves pre-stretch levels, can better handle a variety of films, reduces wear and significantly lowers the overall cost of ownership. Coupled with the innovative ability to vary film force throughout the wrap cycle, this Octopus is the worlds best stretch wrapper.